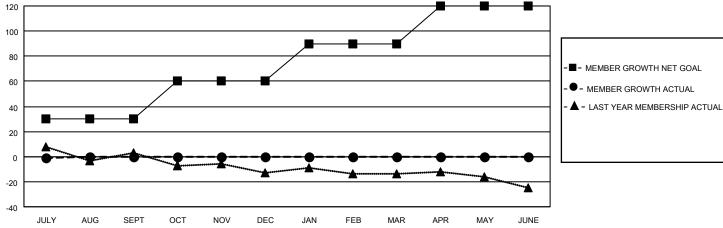

## District 14 T

| Clubs RESULTS FOR 2023-2024 |   |   |   | Members RESULTS FOR 2023-2024 |    |   |   |
|-----------------------------|---|---|---|-------------------------------|----|---|---|
|                             |   |   |   |                               |    |   |   |
| JULY/AUG/SEPT               | 0 | 0 | 0 | JULY/AUG/SEPT                 | 30 | 7 | 4 |
| OCT/NOV/DEC                 | 0 | 0 | 0 | OCT/NOV/DEC                   | 30 | 0 | 0 |
| JAN/FEB/MAR                 | 0 | 0 | 0 | JAN/FEB/MAR                   | 30 | 0 | 0 |
| APR/MAY/JUNE                | 1 | 0 | 0 | APR/MAY/JUNE                  | 30 | 0 | 0 |